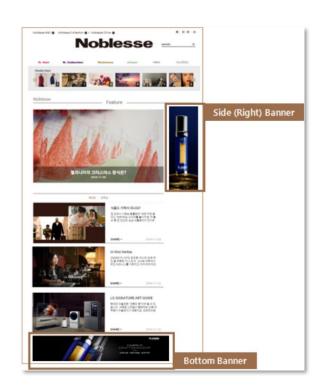

# [A-4] 노블레스 배너 광고

| Channel         | Guarantee                                                                                                                                                                                                                                     | Price               |
|-----------------|-----------------------------------------------------------------------------------------------------------------------------------------------------------------------------------------------------------------------------------------------|---------------------|
| Noblesse.com DA | SOV 100% / 5 banners on main page, 4 banners on other pages (Main : Top, Bottom, N-TV, Large, Article / Other pages : Sub, Article bottom, List bottom, Login)  Expected CTR 1.5% / Expected Impression 1,500,000 ~ / Expected Click 25,000 ~ | 20,000,000 / 1 week |