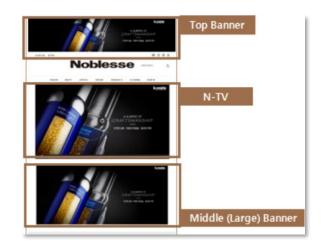

# [A-4] 노블레스 배너 광고

| Channel         | Guarantee                                                                                                                                                                                                                                     | Price               |
|-----------------|-----------------------------------------------------------------------------------------------------------------------------------------------------------------------------------------------------------------------------------------------|---------------------|
| Noblesse.com DA | SOV 100% / 5 banners on main page, 4 banners on other pages (Main : Top, Bottom, N-TV, Large, Article / Other pages : Sub, Article bottom, List bottom, Login)  Expected CTR 1.5% / Expected Impression 1,500,000 ~ / Expected Click 25,000 ~ | 20,000,000 / 1 week |