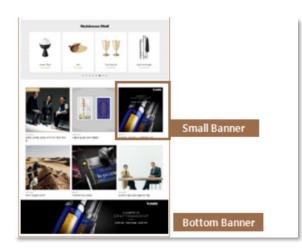

# [A-4] 노블레스 배너 광고

| Channel         | Guarantee                                                                                                                                                                                                                                     | Price               |
|-----------------|-----------------------------------------------------------------------------------------------------------------------------------------------------------------------------------------------------------------------------------------------|---------------------|
| Noblesse.com DA | SOV 100% / 5 banners on main page, 4 banners on other pages (Main : Top, Bottom, N-TV, Large, Article / Other pages : Sub, Article bottom, List bottom, Login)  Expected CTR 1.5% / Expected Impression 1,500,000 ~ / Expected Click 25,000 ~ | 20,000,000 / 1 week |